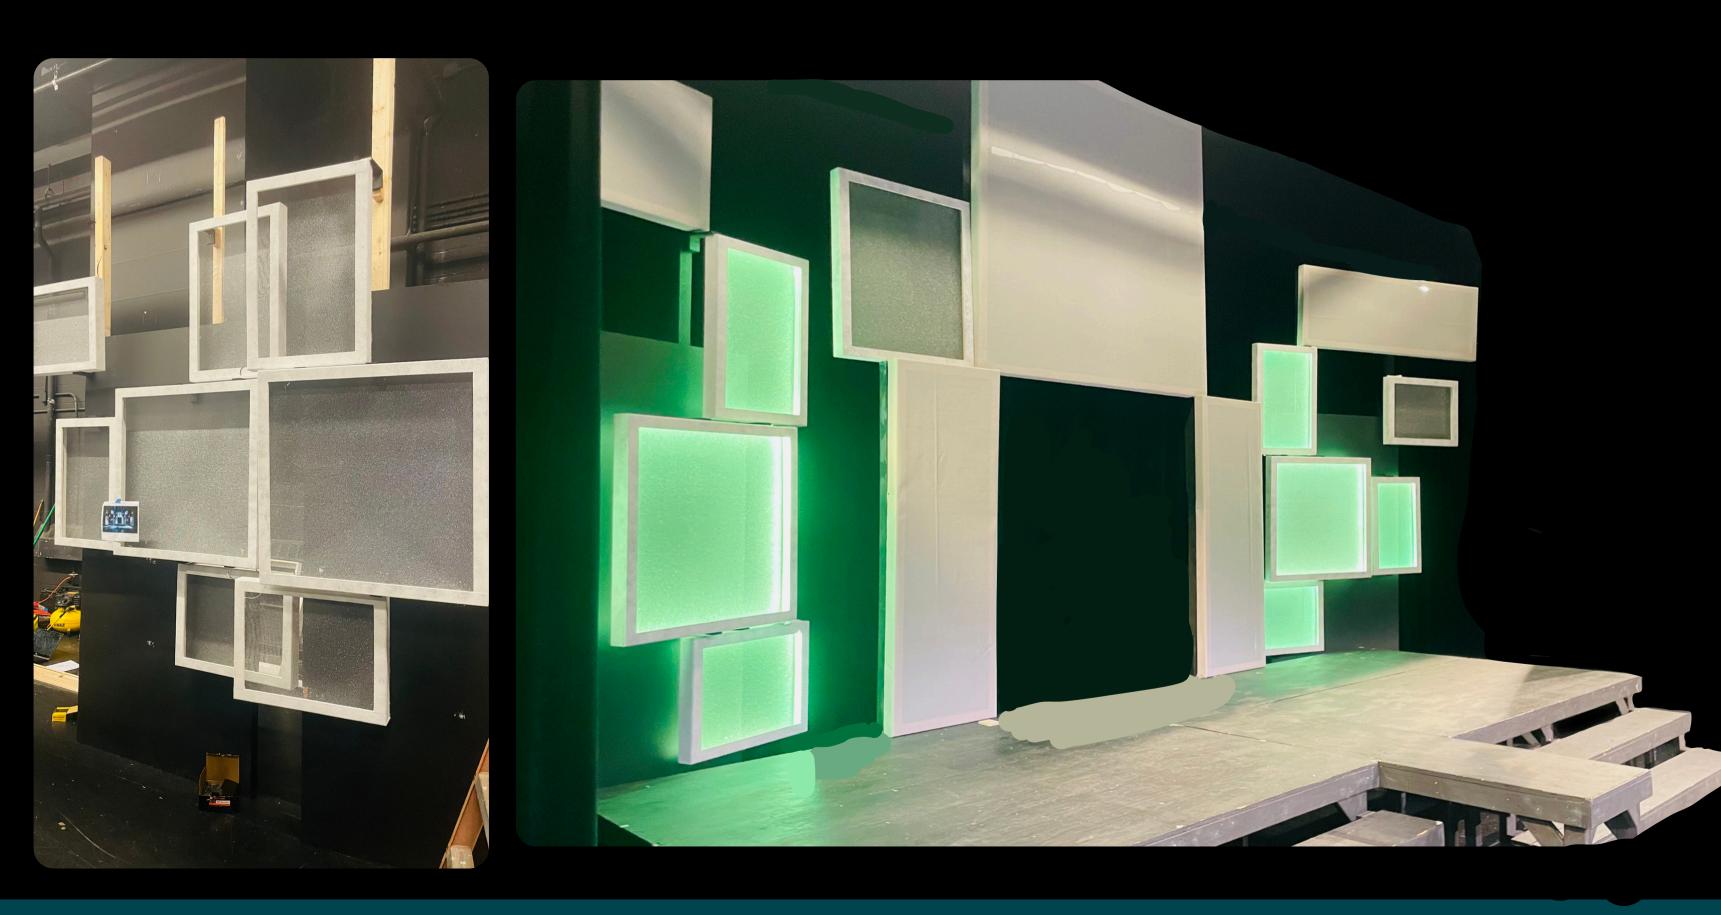

## Workshops / Other

- Studio School of Design Summer
   Workshop (Student)
- Jason Kravits: OFF the TOP! (Joe's Pub, Shadow Opportunity)
- Lightboxes Construction (TAP)
- Mr. Spiffy High

#### Personal Projects

- Halloween Lighting
- SPFHS House Lights
- Logos and Graphic Designs
- Art Projects

# Finding Nemo Jr.

**Terrill Middle School** 



# Finding Nemo Jr.

**Terrill Middle School** 



# Finding Nemo Jr.

**Terrill Middle School** 



### **Game of Tiaras**

#### **SPFHS Reparatory Theatre**







### **Game of Tiaras**







## The Drowsy Chaperone | Cold Feet

**SPFHS Reparatory Theatre** 





### Romeo & Juliet





# The Addams Family





## The Addams Family



# Studio School of Design Summer Workshop













# Lightbox Construction

**Theatrical Artists Prep** 



# Mr. Spiffy High

Scotch Plains - Fanwood High School



### Repertory Plot

**Scotch Plains - Fanwood High School** 



#### More Paperwork and Plots

Click for updated paperwork

### Repertory Paperwork

Lightwright 6

#### Channel Hookup SPFHS REP PLOT

Page 1 of 3 8/20/2024 SPFHS\_Rep\_24.lw6

| Channel | Position | U# | Instrument Type & Accessory & Load | Purpose                        | Clr & Gbo |
|---------|----------|----|------------------------------------|--------------------------------|-----------|
| (1)     | FOH2-SL  | 19 | ETC Source 4 26deg 750W 750w       |                                | N/C       |
| (2)     | FOH2-SL  | 20 | ETC Source 4 26deg 750W 750w       |                                | N/C       |
| (3)     | FOH2-CS  | 14 | ETC Source 4 50deg 750 750w