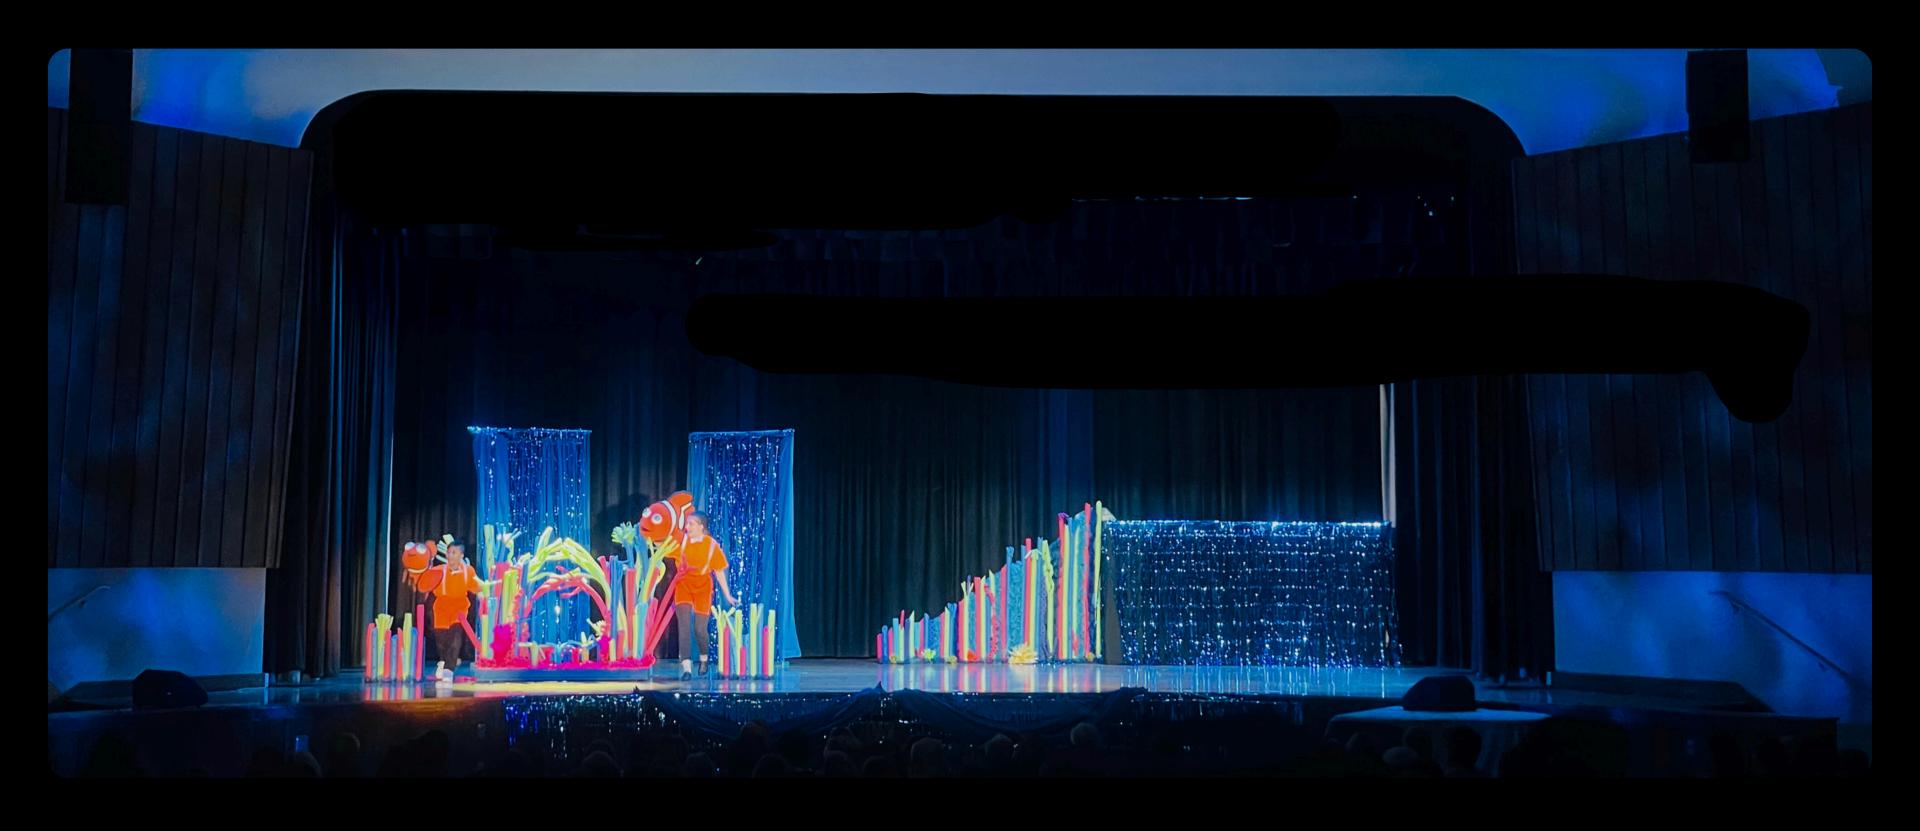

612@gmail.com

**Mobile:** (908) 873-2131



### Portfolio Overview

#### Theatrical Lighting

- Finding Nemo Jr. (Lighting Designer)
- Game of Tiaras (Assistant Designer)
- The Addams Family (Assistant Designer)
- Romeo & Juliet (Assistant Designer)
- The Drowsy Chaperone (Associate Designer)

#### Paperwork

- The Addams Family (Light Plot)
- SPFHS Repertory Theatre (Light Plot / LW Paperwork)

#### Workshops / Other

- Studio School of Design Summer
   Workshop (Student)
- Jason Kravits: OFF the TOP! (Joe's Pub, Shadow Opportunity)
- Lightboxes Construction (TAP)
- Mr. Spiffy High

#### Personal Projects

- Halloween Lighting
- SPFHS House Lights
- Logos and Graphic Designs
- Art Projects

# Finding Nemo Jr.

**Terrill Middle School** 



# Finding Nemo Jr.

**Terrill Middle School** 



# Finding Nemo Jr.

**Terrill Middle School** 



### **Game of Tiaras**

#### **SPFHS Reparatory Theatre**







### **Game of Tiaras**







## The Drowsy Chaperone | Cold Feet

**SPFHS Reparatory Theatre** 





### Romeo & Juliet





# The Addams Family





## The Addams Family



# Studio School of Design Summer Workshop













# Lightbox Construction

**Theatrical Artists Prep** 



# Mr. Spiffy High

Scotch Plains - Fanwood High School



### Repertory Plot

**Scotch Plains - Fanwood High School** 



#### More Paperwork and Plots

Click for updated paperwork

### Repertory Paperwork

Lightwright 6

#### Channel Hookup SPFHS REP PLOT

Page 1 of 3 8/20/2024 SPFHS\_Rep\_24.lw6

| Channel | Position | U# | Instrument Type & Accessory & Load | Purpose