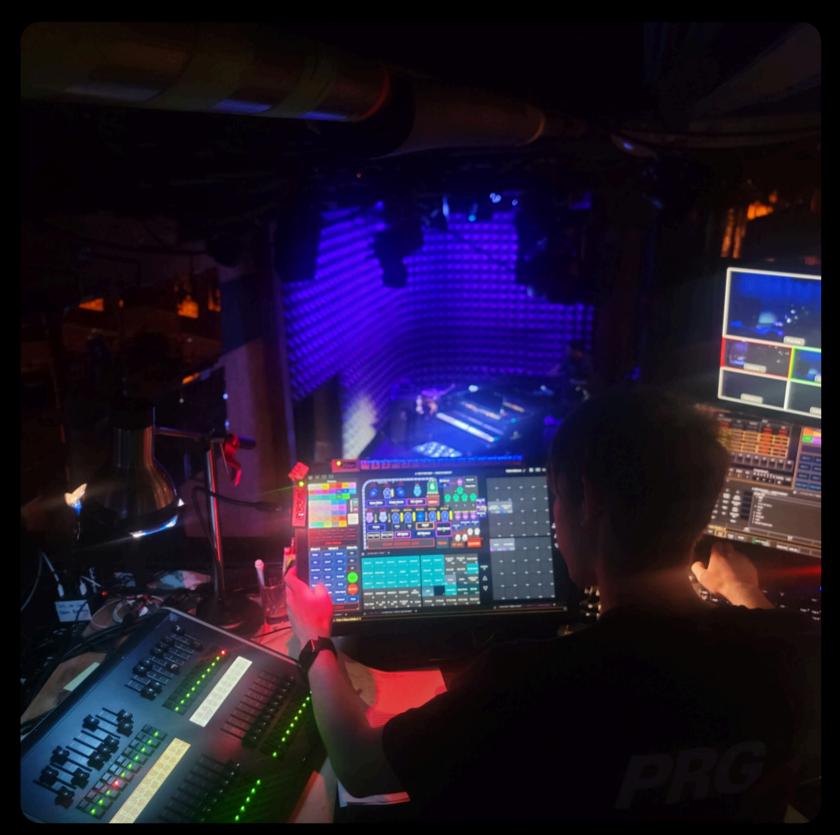

#### Workshops / Other

- Studio School of Design Summer
   Workshop (Student)
- Jason Kravits: OFF the TOP! (Joe's Pub, Shadow Opportunity)
- Lightboxes Construction (TAP)
- Mr. Spiffy High